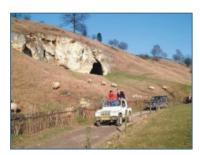

#### Jeepsafari.

The jeep safari is an adventurous tour where the participants will be behind the steering wheel themselves. Together with a compass and instructions does to have the team of four participants have to find their way. The tour leads you through the beautiful landscape via questions and tasks.