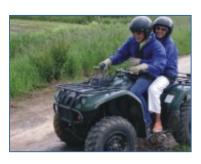

#### Quad safari

You will driving a full automatic quad with two persons. The quad is full automatic and you need to have a driving license. The maximum speed is 65 km an hour. You will drive over the hilly landscape in South Limburg. You will be guide by an instructor who will take care of the instructions and a save tour. The quad safari is a combination of excitement, sport and adventure.